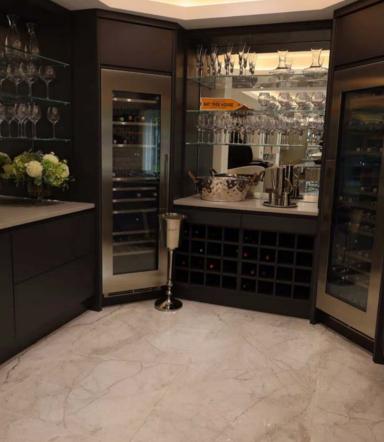

#### Wine Connoisseur's Corner and Elegant Dining Space:

A designated space for wine connoisseurs and an elegant dining area were incorporated, offering a sophisticated setting for hosting and dining.