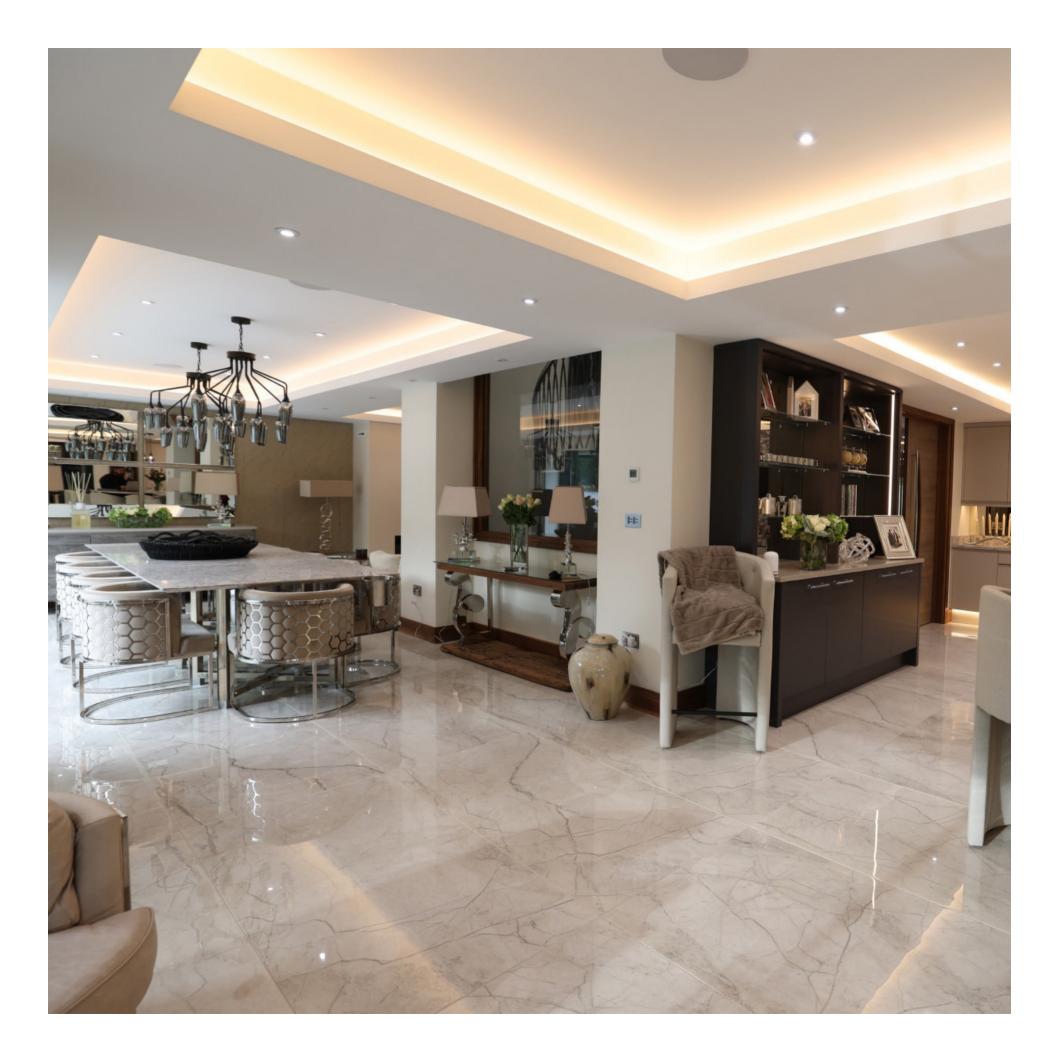

# CLIFFORD MANOR, WETHERBY REFURBISHMENT PROJECT SUMMARY

The renovation included a full strip out, new floor finishes, a full basement conversion, and redecoration. The outcome was a property that was completely renovated and finished on time to a very high standard. The owners were ecstatic with the outcome of the project.

### **RESULTS**

Clifford Manor underwent a comprehensive renovation, meeting the highest standards and concluding on schedule. The owners were thrilled with the project's outcome. The property's finishes aligned seamlessly with the specified criteria, embracing a boutique theme throughout.

A standout feature of the property is the meticulously converted basement, showcasing a spacious ensuite bedroom with living quarters, a study, a security room, and a laundry room. The five-bedroom residence seamlessly integrates exceptional design elements with top-tier products such as Porcelanosa, Grohe, and Villeroy & Boch. The property's exterior underwent a remarkable transformation, highlighted by beautifully landscaped gardens and a redesigned courtyard featuring a renovated well and zen garden.