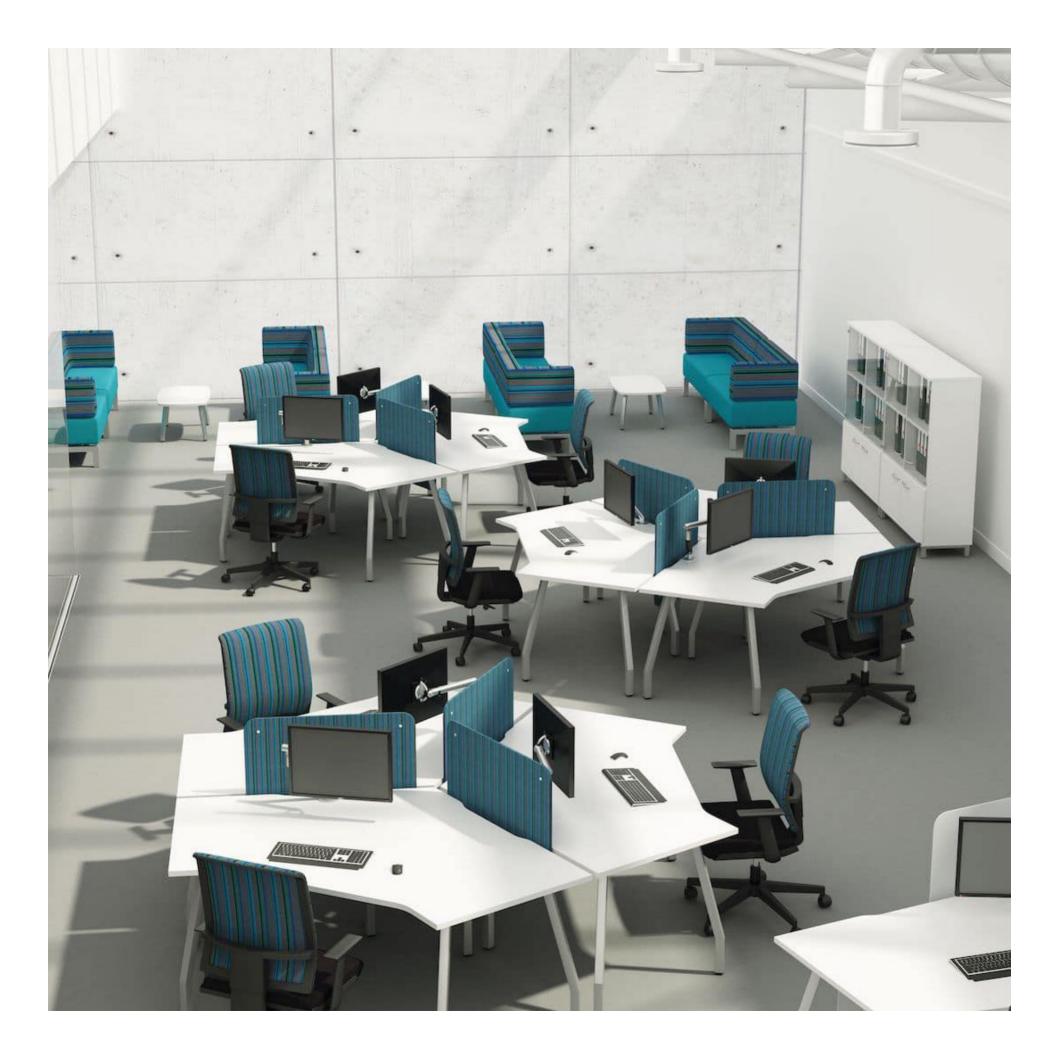

### **OFFICE**

Workspaces that work. Office spaces that foster collaboration and allow all employees to thrive start with expert design and precision installation.

### **OFFICE FIT-OUT**

Workspaces that work. Office spaces that foster collaboration and allow all employees to thrive start with expert design and precision installation.

### FROM A SIMPLE OFFICE REFRESH TO A FULL REFURBISHMENT

Harrogate Joinery & Building Services offer an extensive range of fit-out services for office and commercial workplaces. Whether you're looking to complete a full office fit-out, refurbishment or dilapidations, our team will be able to help.