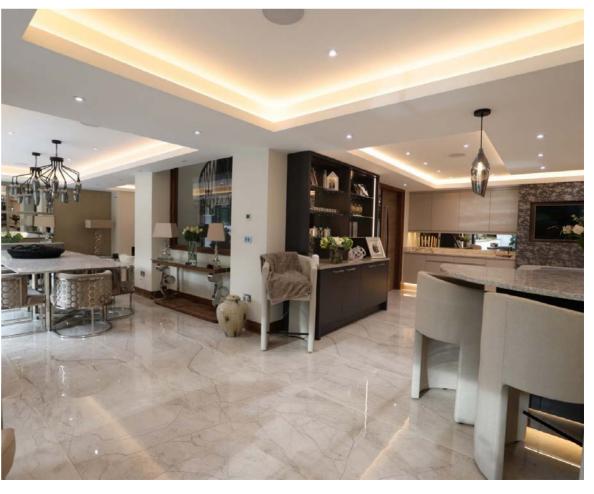

#### Impressive Lobby and Entrance Hall:

The entrance was redefined with an expansive lobby and entrance hall, making a grand statement upon arrival.

#### Sculpted Marble Staircase:

A meticulously crafted curved marble staircase emerged as a centrepiece, infusing luxury and sophistication into the interior.