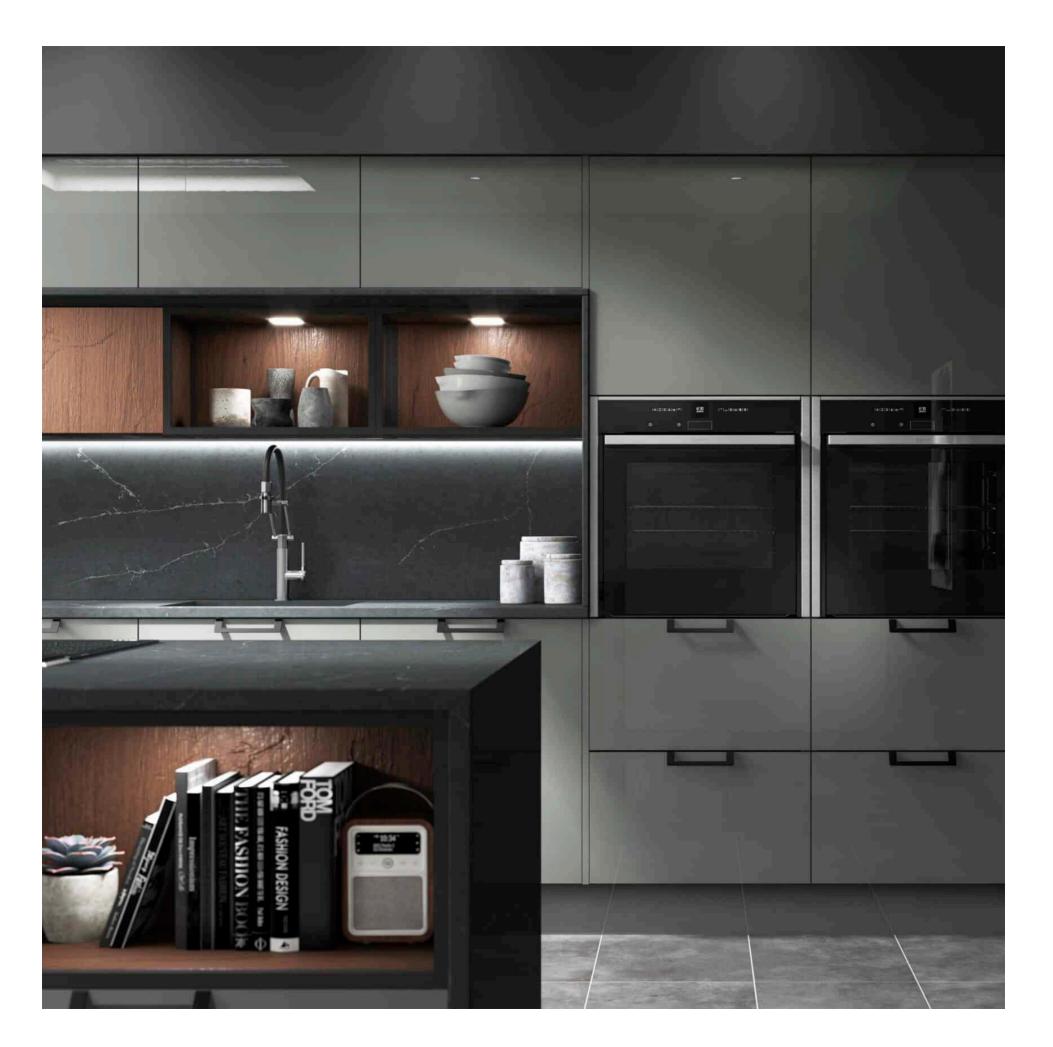

#### **Open-Plan Kitchen featuring Miele Elegance:**

The kitchen metamorphosed into an open-plan masterpiece, adorned with state-of-the-art Miele appliances for a perfect fusion of functionality and style.