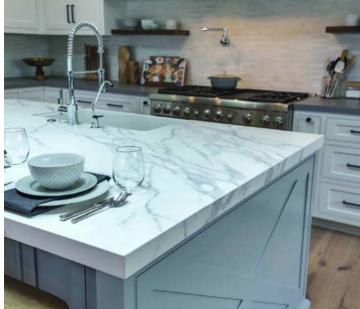

#### **Open-Plan Kitchen featuring Miele Elegance:**

The kitchen metamorphosed into an open-plan masterpiece, adorned with state-of-the-art Miele appliances for a perfect fusion of functionality and style.