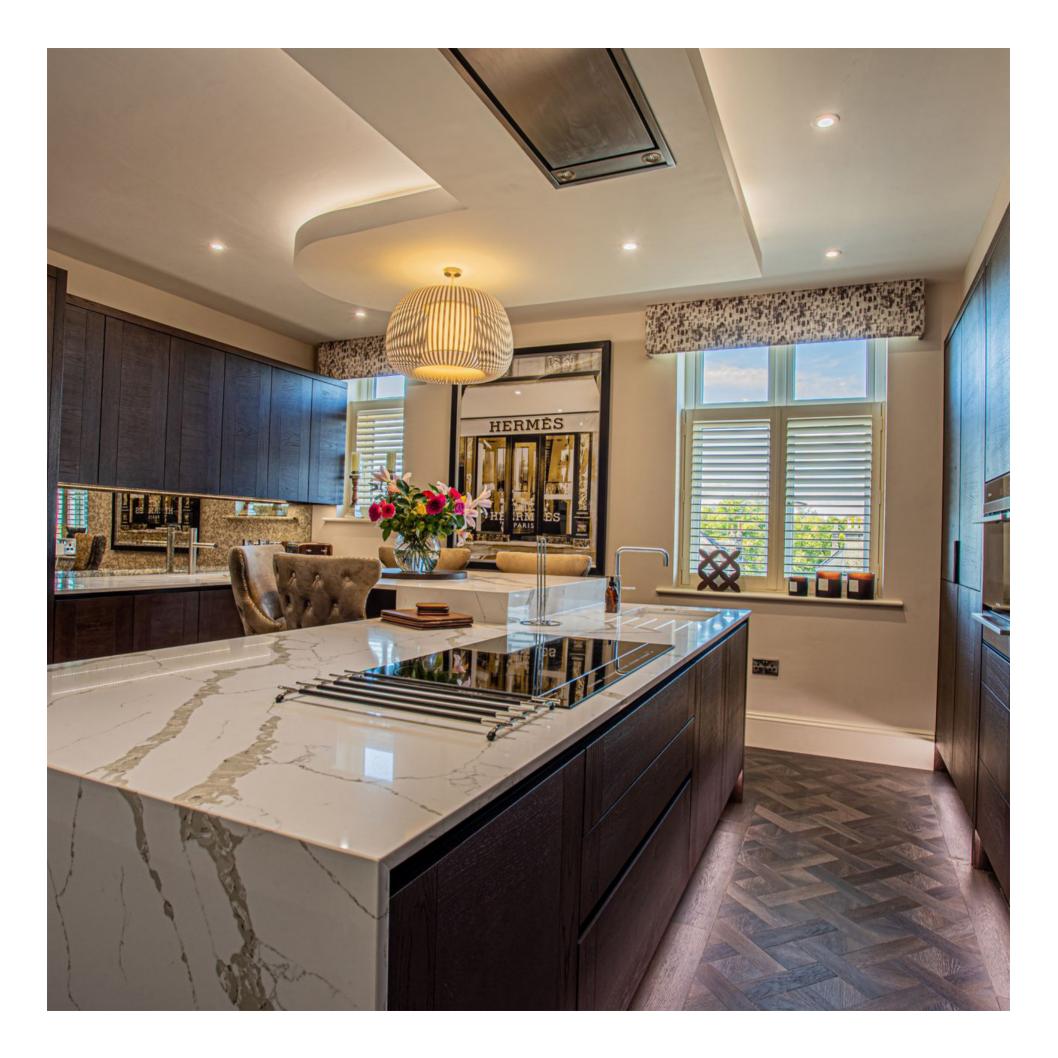

#### **Open-Plan Kitchen featuring Miele Elegance:**

The kitchen metamorphosed into an open-plan masterpiece, adorned with state-of-the-art Miele appliances for a perfect fusion of functionality and style.