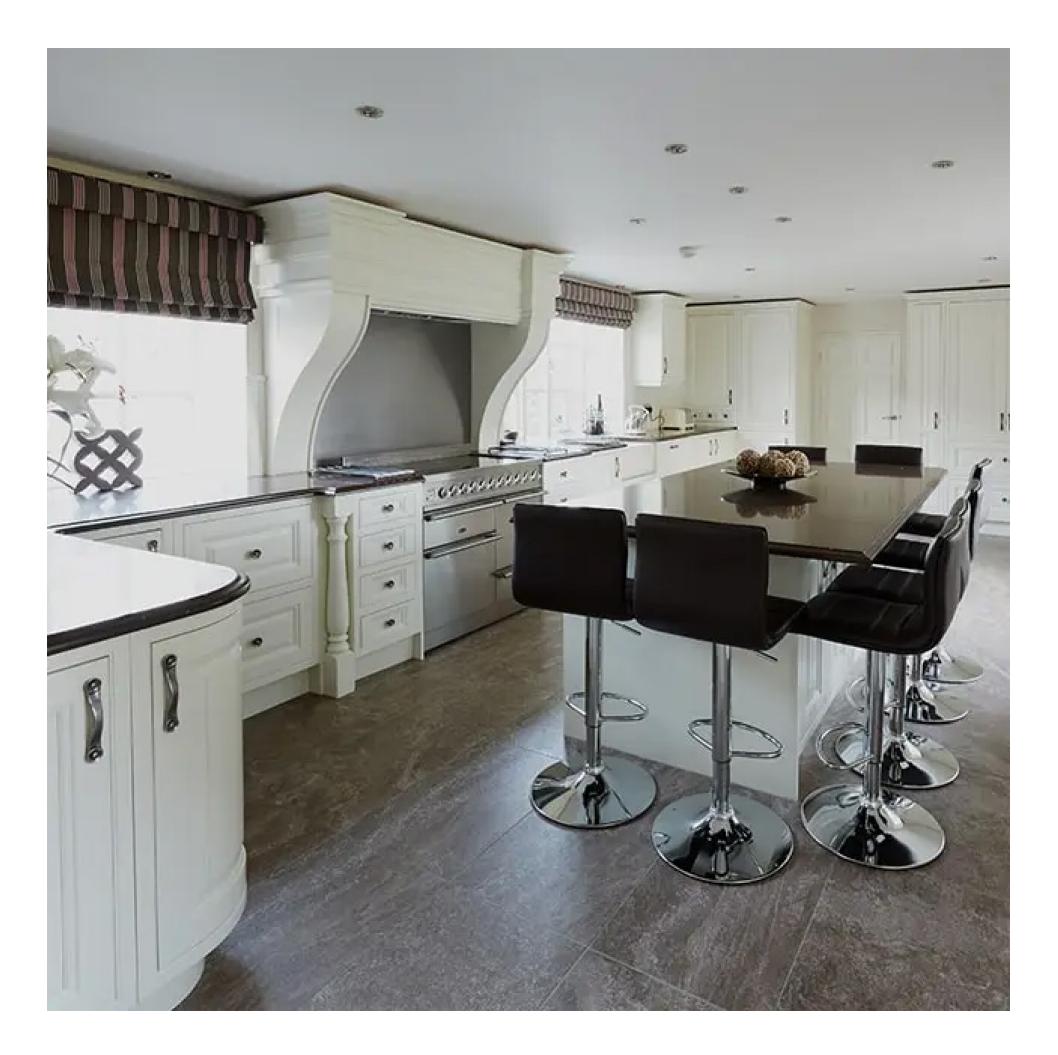

#### **Open-Plan Kitchen featuring Miele Elegance:**

The kitchen metamorphosed into an open-plan masterpiece, adorned with state-of-the-art Miele appliances for a perfect fusion of functionality and style.