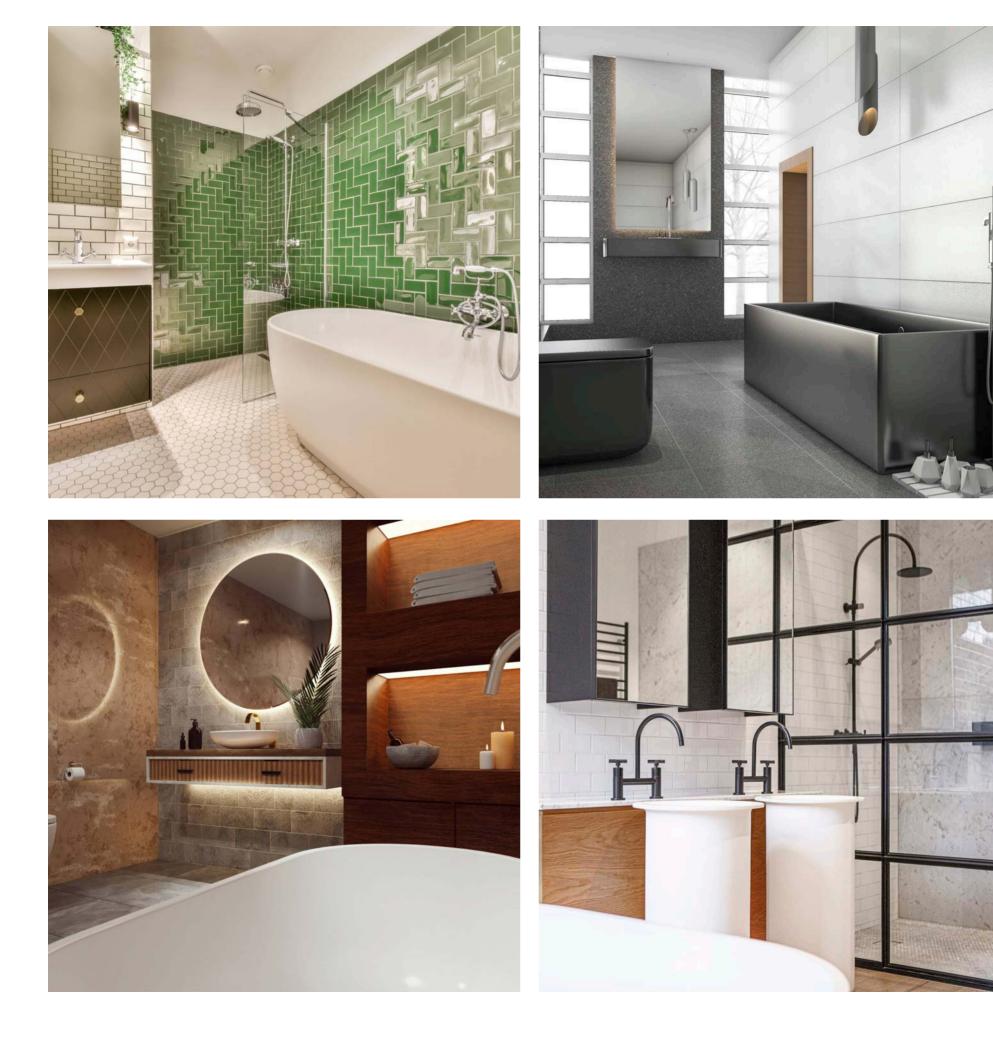

### BATHROOMS

# **BESPOKE LUXURY LIVING**

Bathrooms are often a sanctuary within the home. Luxury and relaxation can go hand-in-hand. And, for busy families, they need to be practical and reliable too.

**BATHROOM FURNITURE** 

### TIMELESS ELEGANCE OR MODERN LUXURY

Heritage bathrooms evoke a sense of timeless elegance, often characterised by classic fixtures, intricate detailing, and a rich colour palette. Shaker style, rooted in simplicity and functionality, embraces clean lines, minimalist design, and a focus on craftsmanship. In contrast, Modern bathrooms embody a sleek and contemporary ambience, featuring innovative materials, geometric shapes, and a commitment to cutting-edge technology. Each style tells a unique story, allowing homeowners to express their individual tastes and create a bathroom space that harmonises with their lifestyle and design sensibilities.