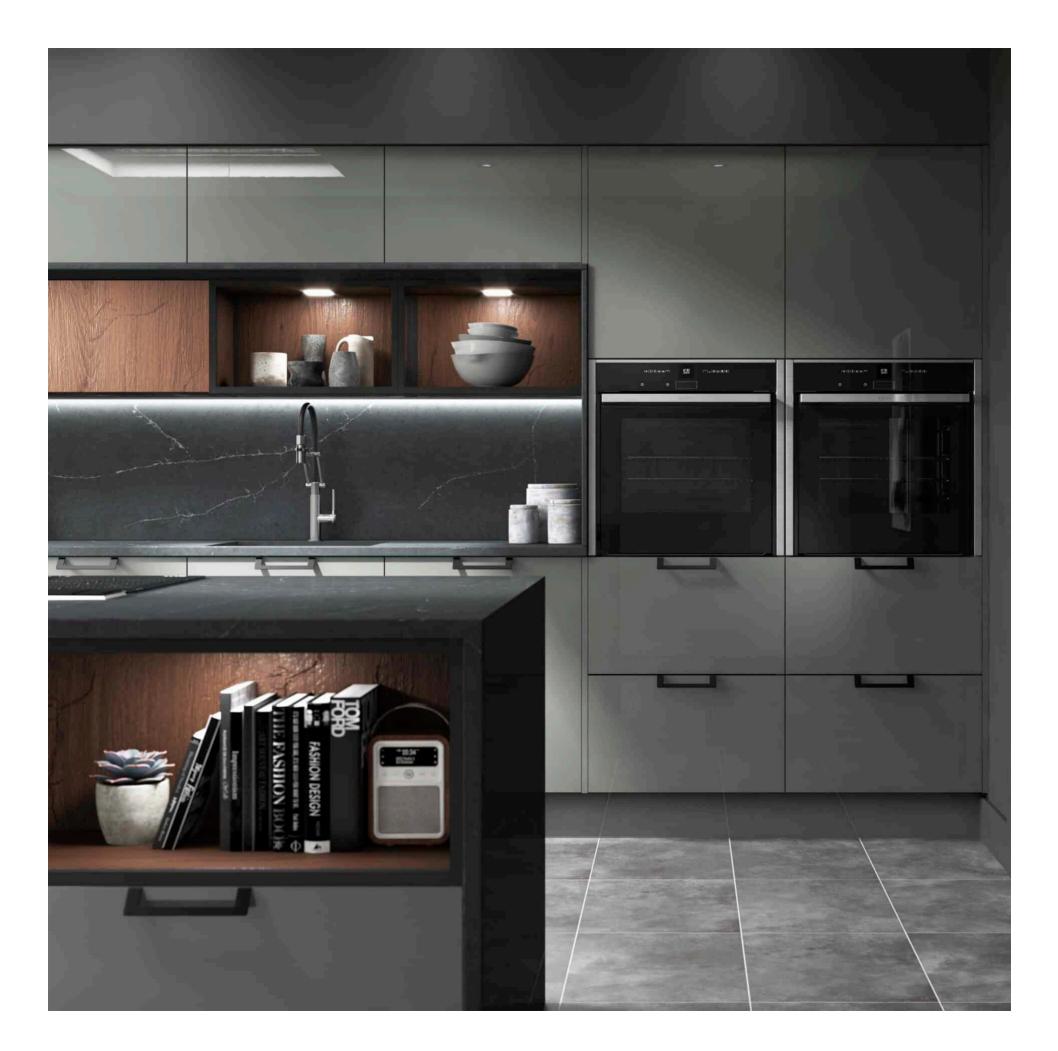

#### **MODERN/SLAB KITCHENS**

## **CLEAN STYLE, BUILT TO LAST**

Discover the epitome of luxury with Hornbeam Interior's bespoke kitchen designs. Our team of highly skilled kitchen designers specialises in creating sleek, contemporary spaces that reflect your unique vision.

### **MODERN MINIMALISM AND LUXURY LIVING**

Modern or slab kitchens are often designed with open spaces and minimalist features that seamlessly blend functionality with design, creating an inviting clutter-free space that oozes style. Our team will closely collaborate with you to bring your dream kitchen to life. With our modern kitchens, you can enjoy a sleek environment that radiates contemporary sophistication, providing you with the perfect space to entertain and unwind.

### **MINIMALIST DESIGN WITH MAXIMUM CHOICE**

When it comes to designing your new modern/slab kitchen, the possibilities are truly limitless. While the sleek and understated slab doors provide a solid foundation, the rest of the space can be tailored to suit your individual preferences. From neutral tones and open spaces that create a minimalist aesthetic to the inclusion of open shelving, statement appliances, and textured worktops for added character, the choice is yours. With an endless array of options for colour, finish and hardware for your slab doors, each modern kitchen we create is truly unique. Trust us to design a contemporary kitchen that perfectly complements and elevates your modern home.