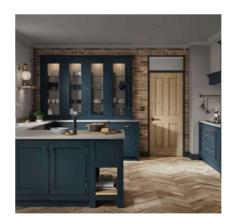

#### HERITAGE KITCHENS

## MADE TO LAST, DESIGNED TO IMPRESS

Our Heritage kitchen range blends elevated modern technology with traditional design, achieving unmatched performance.

### BUILT WITH MODERN TECHNOLOGY, DESIGNED WITH TRADITIONAL STYLE

Inspired by historical design and traditional architectural roots, our Heritage range suits customers looking for an elegant and timeless fitted kitchen. The Heritage style often features intricate detailing, classic design elements, such as panelling and arches, and decorative touches that exude sophistication. Our Heritage kitchens are crafted with high-quality materials, custom-made pieces, and design-led craftsmanship, resulting in an unparalleled luxurious finish that reflects your home and ignites your unique vision.