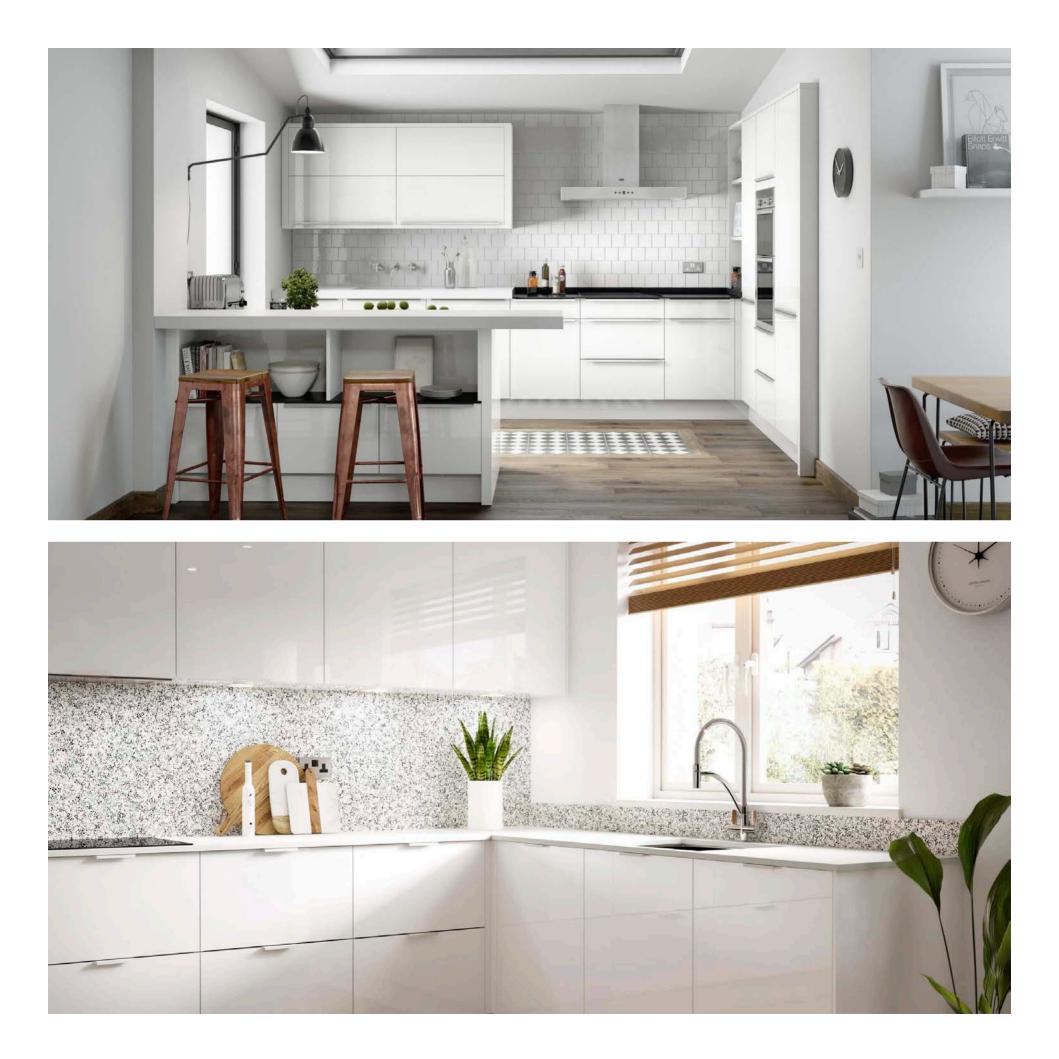

#### **MODERN/SLAB KITCHENS**

## **CLEAN STYLE, BUILT TO LAST**

Discover the epitome of luxury with Hornbeam Interior's bespoke kitchen designs. Our team of highly skilled kitchen designers specialises in creating sleek, contemporary spaces that reflect your unique vision.

### **MODERN MINIMALISM AND LUXURY LIVING**

Modern or slab kitchens are often designed with open spaces and minimalist features that seamlessly blend functionality with design, creating an inviting clutter-free space that oozes style. Our team will closely collaborate with you to bring your dream kitchen to life. With our modern kitchens, you can enjoy a sleek environment that radiates contemporary sophistication, providing you with the perfect space to entertain and unwind.

### **MINIMALIST DESIGN WITH MAXIMUM CHOICE**

When it comes to designing your new modern/slab kitchen, the possibilities are truly limitless. While the sleek and understated slab doors provide a solid foundation, the rest of the space can be tailored to suit your individual preferences. From neutral tones and open spaces that create a minimalist aesthetic to the inclusion of open shelving, statement appliances, and textured worktops for added character, the choice is yours. With an endless array of options for colour, finish and hardware for your slab doors, each modern kitchen we create is truly unique. Trust us to design a contemporary kitchen that perfectly complements and elevates your modern home.