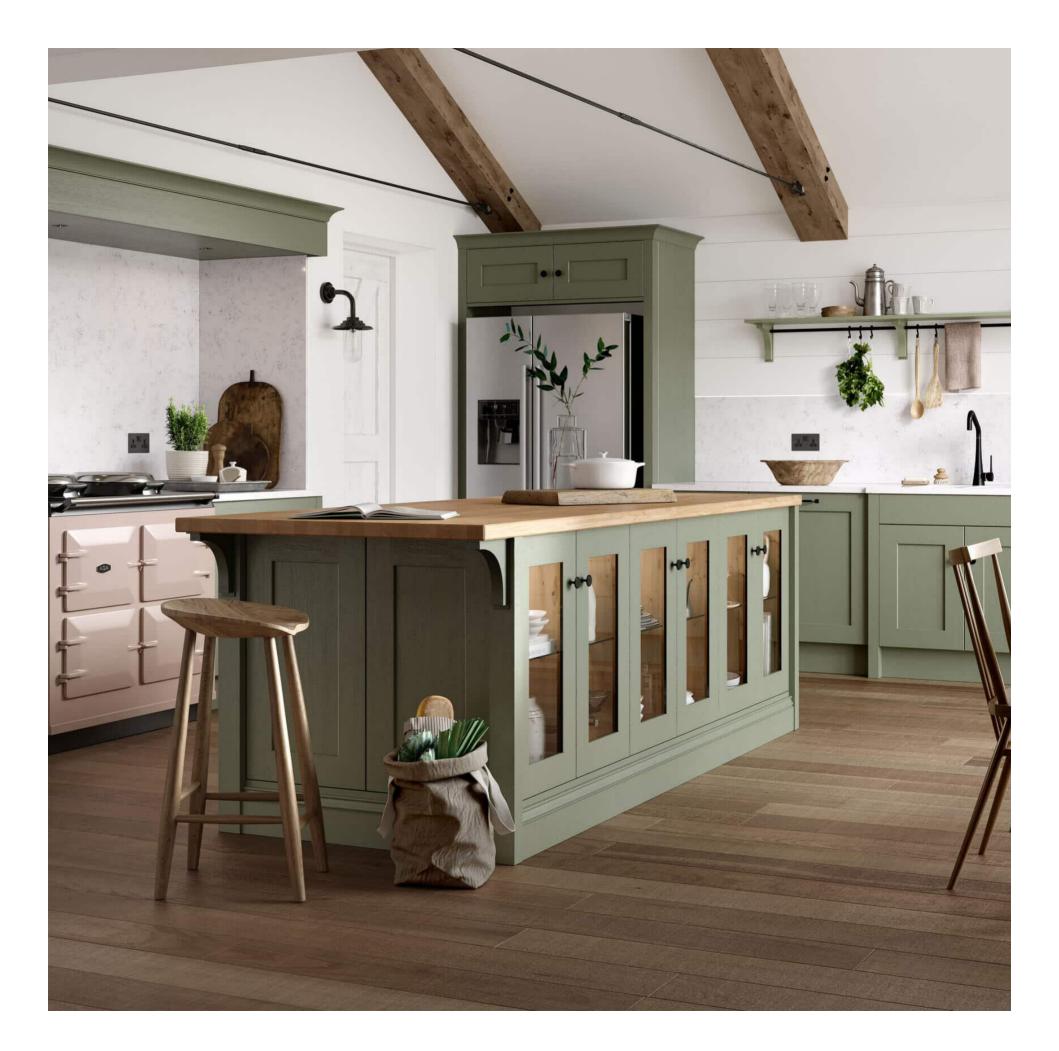

#### HERITAGE KITCHENS

## MADE TO LAST, DESIGNED TO IMPRESS

Our Heritage kitchen range blends elevated modern technology with traditional design, achieving unmatched performance.

### BUILT WITH MODERN TECHNOLOGY, DESIGNED WITH TRADITIONAL STYLE

Inspired by historical design and traditional architectural roots, our Heritage range suits customers looking for an elegant and timeless fitted kitchen. The Heritage style often features intricate detailing, classic design elements, such as panelling and arches, and decorative touches that exude sophistication. Our Heritage kitchens are crafted with high-quality materials, custom-made pieces, and design-led craftsmanship, resulting in an unparalleled luxurious finish that reflects your home and ignites your unique vision.

### **MODERN EXPERTISE MEETS TIME-HONOURED CRAFTSMANSHIP**

After an in-depth consultation to determine your needs and preferences, our team of experts will work with you to tailor-design a luxury kitchen that oozes timeless sophistication and elegance. Our Heritage style kitchens are custom-made with the finest joinery, ensuring that your bespoke interior surpasses your vision. With our commitment to quality craftsmanship and attention to detail, you can be sure that your Heritage kitchen will be a stunning addition to your home whilst also standing the test of time.