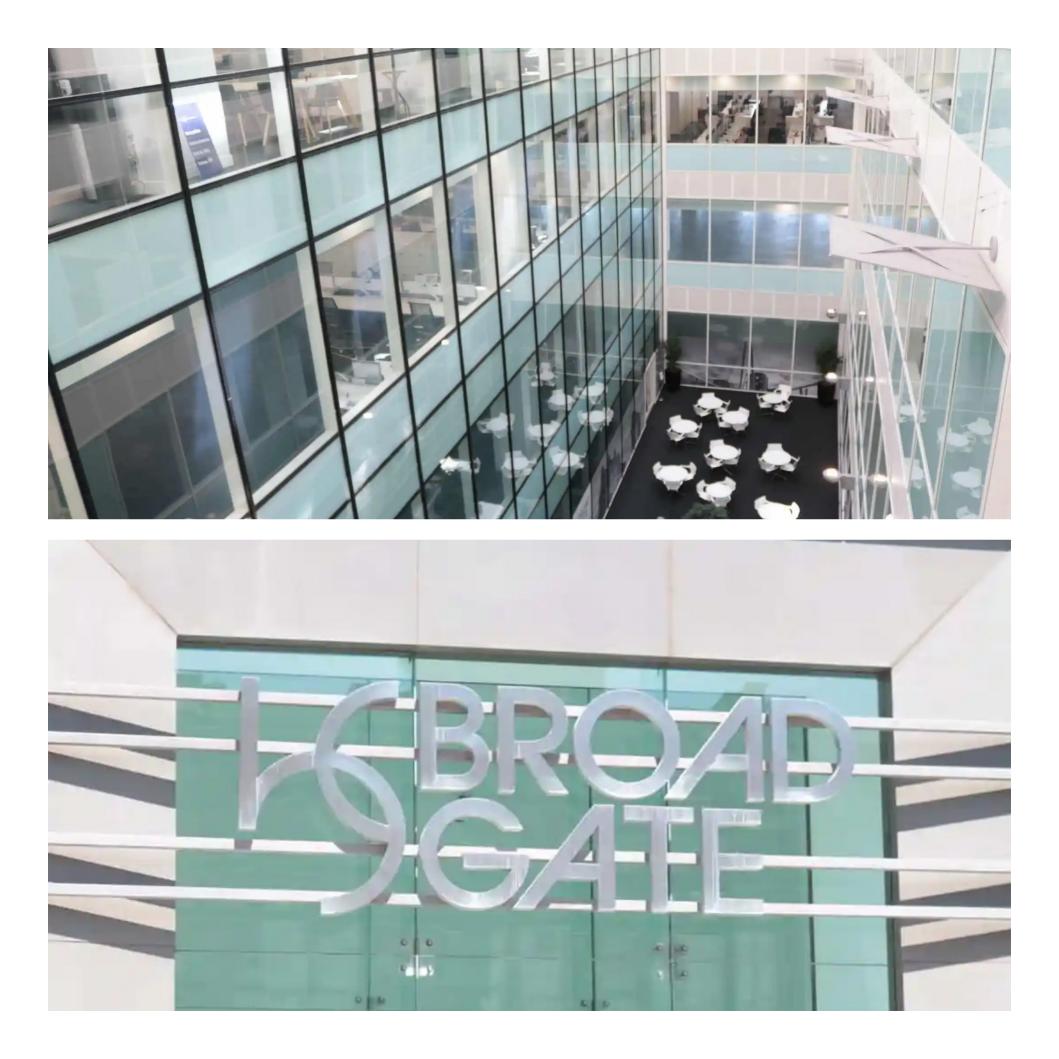

# **BROAD GATE, HEADROW LEEDS: OFFICE FIT-OUT**

### **PROJECT SUMMARY**

The office renovation project on the fifth floor of Broad Gate in Leeds represents a substantial interior modification initiative. The primary objective was to accommodate new office spaces and elevate the overall aesthetic appeal of the floor. Aligned with the detailed plans outlined in the architect's drawings and specifications, the project aimed to establish a modern, functional, and visually appealing environment. Key elements of the project included the suite split and refurbishment of corridors and common areas, contributing to the ongoing evolution of Broad Gate as a dynamic and sophisticated workspace.

### RESULTS

The fifth floor of Broad Gate on the Headrow in Leeds underwent a complete transformation, featuring the comprehensive strip-out of two expansive office suites and the refurbishment of connecting corridors. Presently, one office is in use, while the other stands in a 'CAT A' state—an unadorned canvas—awaiting customization by new occupants.