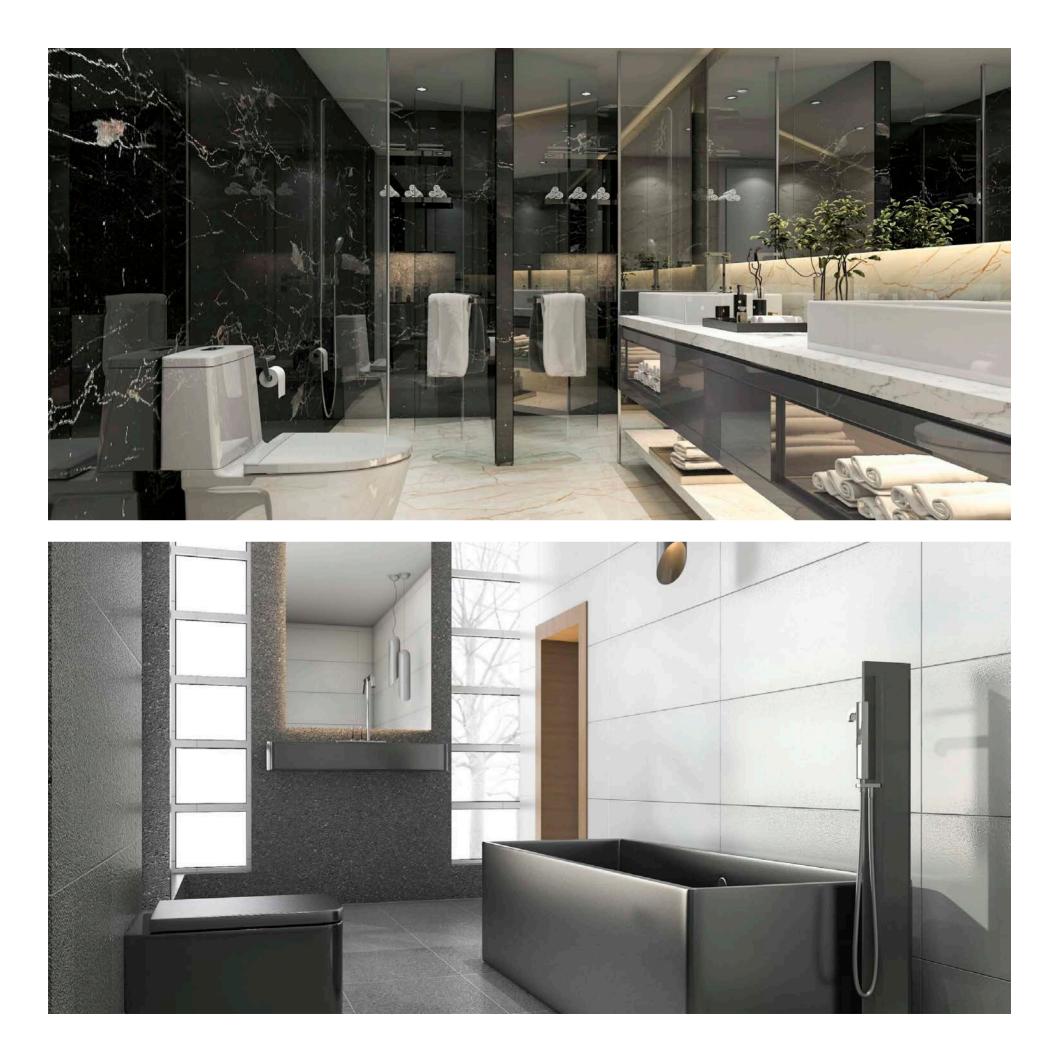

### BATHROOMS

# **BESPOKE LUXURY LIVING**

Bathrooms are often a sanctuary within the home. Luxury and relaxation can go hand-in-hand. And, for busy families, they need to be practical and reliable too.

**BATHROOM FURNITURE** 

### TIMELESS ELEGANCE OR MODERN LUXURY

Heritage bathrooms evoke a sense of timeless elegance, often characterised by classic fixtures, intricate detailing, and a rich colour palette. Shaker style, rooted in simplicity and functionality, embraces clean lines, minimalist design, and a focus on craftsmanship. In contrast, Modern bathrooms embody a sleek and contemporary ambience, featuring innovative materials, geometric shapes, and a commitment to cutting-edge technology. Each style tells a unique story, allowing homeowners to express their individual tastes and create a bathroom space that harmonises with their lifestyle and design sensibilities.