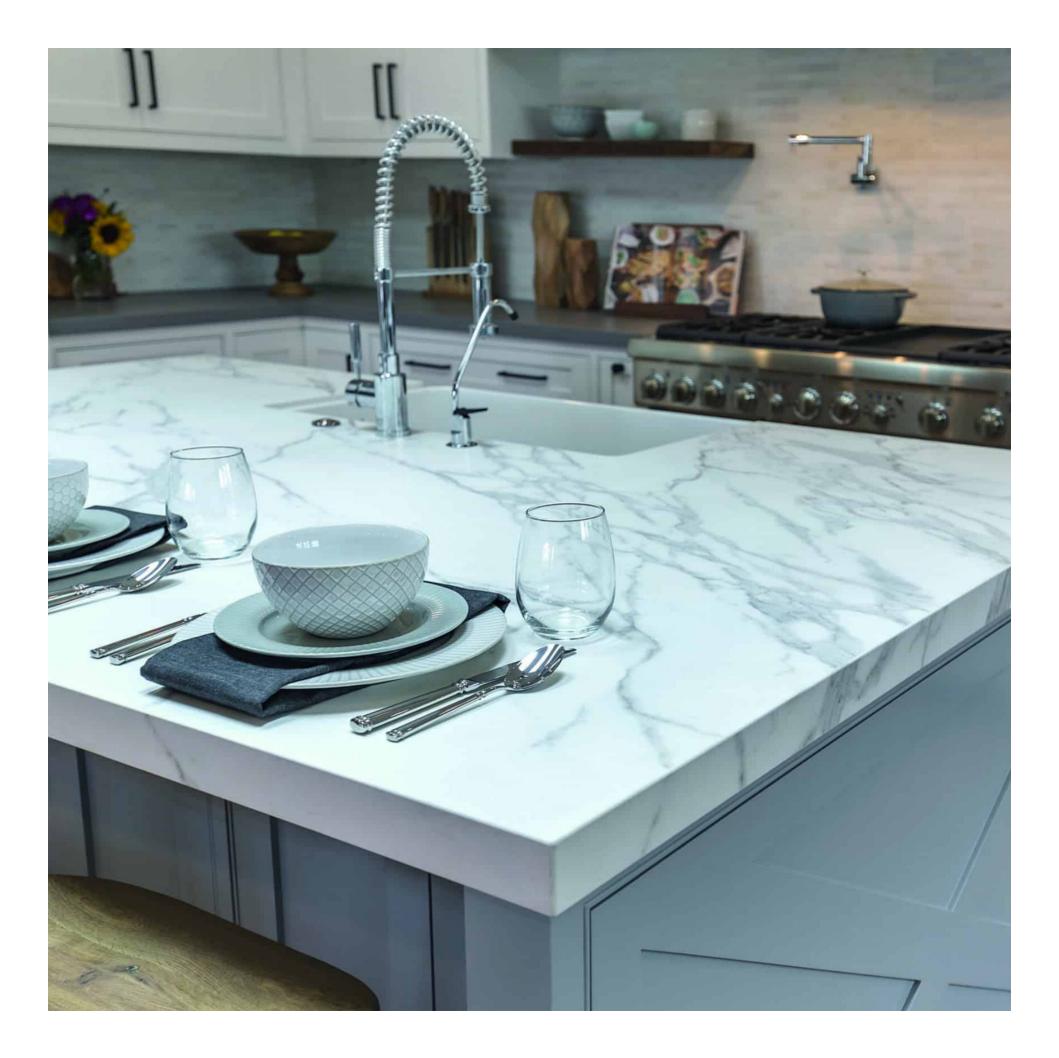

#### WORKTOPS

## INTENDED FOR OPULENCE, CRAFTED FOR PERFORMANCE

Hardwearing, strong and exuding character - our worktops are built to last and impress in equal measure.

We take great pride in supplying our customers with high-quality kitchens that combine both durability and style. Whether you prefer the natural beauty of stone worktops or the elegance of granite, the sleek style of quartz resin or the charm of wood or timber, we have the perfect worktop to complement your new bespoke kitchen. Our commitment to design-led excellence is always at the forefront of our work, so you can rest assured you are getting the very best.

#### Quartz

Unlike granite, Quartz is a manufactured material that combines quartz, resin, and colouring pigments. Due to their non-porous nature, these worktops do not require sealing, which makes them easy to maintain as well as stain-resistant. With a high sheen finish, they have a natural stone look and come in a variety of colours and patterns, making them perfect for any design aesthetic. Versatile in both design and build, quartz worktops are ideal if you are looking for a strong and durable worktop that offers plenty of aesthetic options.