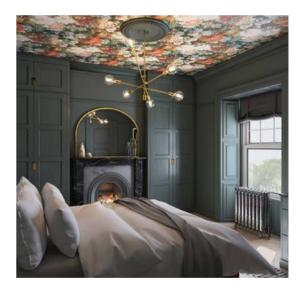

### HERITAGE BEDROOMS

# TIMELESSLY DESIGNED, INTRICATELY MADE

Hornbeam Interior's Heritage bedroom designs are a testament to the seamless integration of elegance and ornate detailing that embodies a timeless aesthetic.

### **BLENDING THE PAST AND PRESENT**

Drawing inspiration from our past, our custom-made furniture features nostalgic designs, such as panelling, decorative accents, and colourful patterns, to create a traditional and luxurious space that exudes sophistication. Our unwavering commitment to using only the highest quality materials and finest joinery ensures that Hornbeam Interior's Heritage bedrooms offer a truly unparalleled living experience that honours the past whilst embracing the present.

### **EXPERTLY CRAFTED WITH TRADITIONAL ELEGANCE**

Hornbeam Interior's Heritage bedrooms fuse traditional elegance with expert craftsmanship. Through in-depth consultation, our team gains a thorough understanding of your needs and requirements to tailor a luxury bedroom that oozes both timeless sophistication and high-quality artistry. Our Heritage bedrooms feature custom-made furniture that is crafted to perfection, utilising the finest joinery and highly skilled artisans. With a commitment to quality craftsmanship and attention to detail, you can trust that your Heritage bedroom will be a stunning focal room in your home and also stand the test of time.