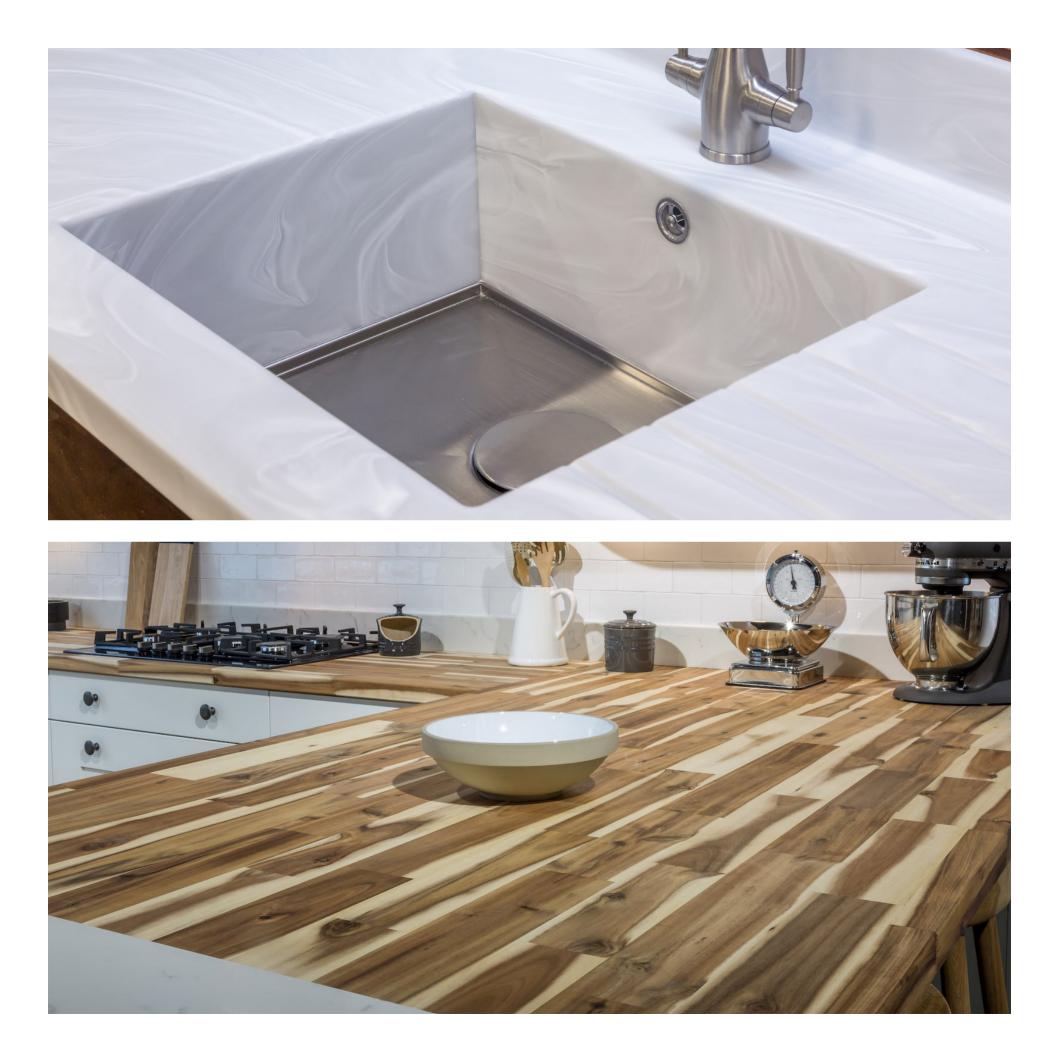

## **ELEVATE YOUR KITCHEN DECOR WITH THE FINEST ACCESSORIES**

At Hornbeam Interiors, we know that selecting the appropriate hardware can significantly transform your kitchen. We take pride in providing a diverse range of hardware options that cater to your unique preferences and design vision. Our accessory selection includes sinks, taps, and handles, all of which can elevate the aesthetic appeal and functionality of your space. For example, Quooker taps offer the convenience of hassle-free boiling water, while adding a pull-out tap can make cleaning a breeze.

#### **SINKS AND FINISHING TOUCHES**

Our range of high-quality sinks can be seamlessly integrated into your worktop and positioned according to your specifications. We recognise that handles are the ultimate finishing touch and will collaborate with you to choose accessories that complement your new kitchen space and make it a room you can admire for years to come.

#### Wood/Timber

For homeowners with a desire for a more traditional aesthetic, considering a wood/timber kitchen worktop is an ideal choice. By creating a sense of homeliness, these worktops invite a sense of warmth and charm into any home. Their unique grain patterns and extensive range of colours provide a vast array of customisation options for your wood or timber worktop. Their strength and robustness guarantee their longevity, enabling homeowners to enjoy their style and functionality for many years. In addition to their durability, the natural antibacterial properties of wood worktops ensure optimal hygiene and safety. Homeowners with a timeless vision and penchant for a classic aesthetic will find wood/timber worktops an impeccable choice.