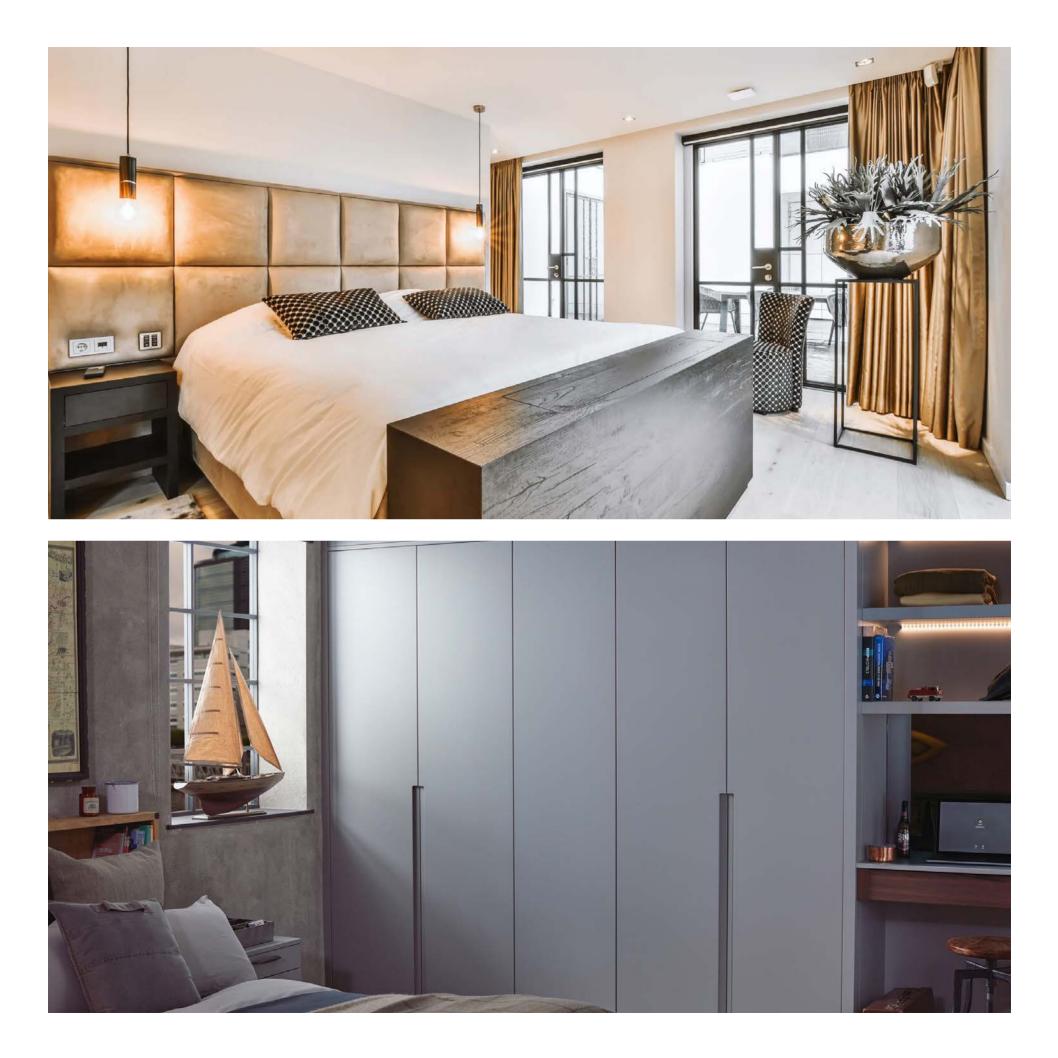

#### BEDROOMS

## **RELAX AND RECHARGE**

Relaxing in a beautiful fitted bedroom is a sensory experience that transcends the ordinary. Every element of the space is meticulously curated, from the bespoke furniture that seamlessly integrates into the room's design to the soft ambient lighting that casts a gentle glow.

### **RELAX, UNWIND AND ENJOY**

The harmonious blend of colours and textures creates an inviting atmosphere, with the fitted elements maximizing both comfort and functionality. Plush bedding, custom-built storage solutions, and thoughtfully arranged decor contribute to a serene and clutter-free environment. Whether reclining on a luxuriously upholstered bed or finding solace in a cosy reading nook, the fitted bedroom exudes a sense of tailored luxury. It becomes a personal sanctuary, where the day's cares dissipate, and one can truly unwind amidst the bespoke elegance and thoughtful design, embracing relaxation in the lap of tailored comfort.