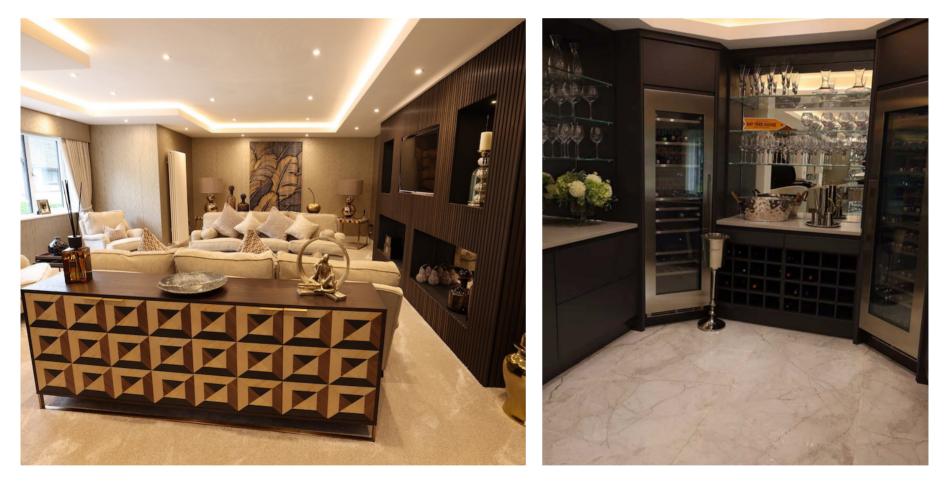

# BEDROOMS

The harmonious blend of colours and textures creates an inviting atmosphere, with the fitted elements maximizing both comfort and functionality. Plush bedding, custom-built storage solutions, and thoughtfully arranged decor contribute to a serene and clutter-free environment. Whether reclining on a luxuriously upholstered bed or finding solace in a cosy reading nook, the fitted bedroom exudes a sense of tailored luxury. It becomes a personal sanctuary, where the day's cares dissipate, and one can truly unwind amidst the bespoke elegance and thoughtful design, embracing relaxation in the lap of tailored comfort.

### **RELAX, UNWIND AND ENJOY**

The harmonious blend of colours and textures creates an inviting atmosphere, with the fitted elements maximizing both comfort and functionality. Plush bedding, custom-built storage solutions, and thoughtfully arranged decor contribute to a serene and clutter-free environment. Whether reclining on a luxuriously upholstered bed or finding solace in a cosy reading nook, the fitted bedroom exudes a sense of tailored luxury. It becomes a personal sanctuary, where the day's cares dissipate, and one can truly unwind amidst the bespoke elegance and thoughtful design, embracing relaxation in the lap of tailored comfort.