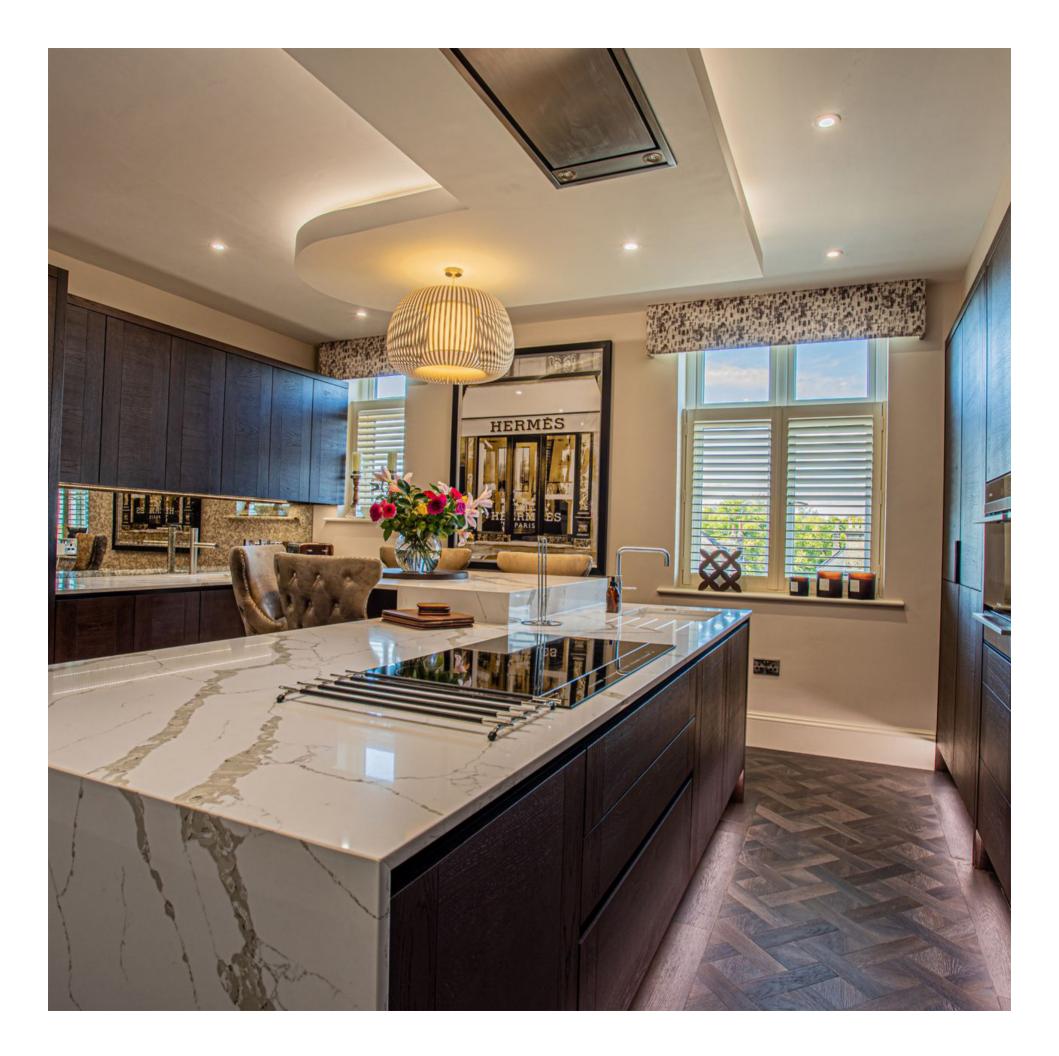

### **Open-Plan Kitchen featuring Miele Elegance:**

The kitchen metamorphosed into an open-plan masterpiece, adorned with state-of-the-art Miele appliances for a perfect fusion of functionality and style.