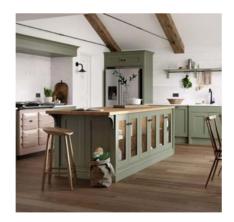

#### HERITAGE KITCHENS

## MADE TO LAST, DESIGNED TO IMPRESS

Our Heritage kitchen range blends elevated modern technology with traditional design, achieving unmatched performance.

### BUILT WITH MODERN TECHNOLOGY, DESIGNED WITH TRADITIONAL STYLE

Inspired by historical design and traditional architectural roots, our Heritage range suits customers looking for an elegant and timeless fitted kitchen. The Heritage style often features intricate detailing, classic design elements, such as panelling and arches, and decorative touches that exude sophistication. Our Heritage kitchens are crafted with high-quality materials, custom-made pieces, and design-led craftsmanship, resulting in an unparalleled luxurious finish that reflects your home and ignites your unique vision.