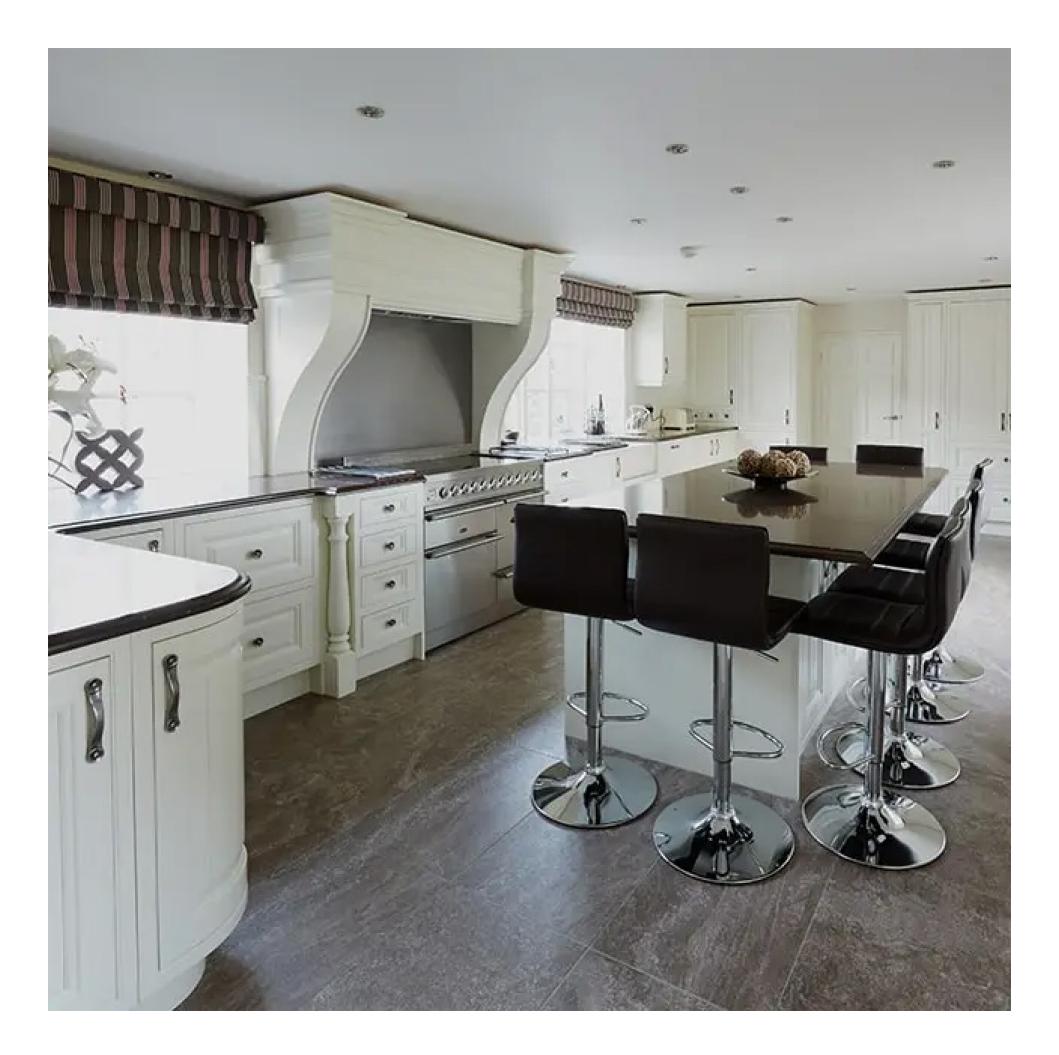

### **Open-Plan Kitchen featuring Miele Elegance:**

The kitchen metamorphosed into an open-plan masterpiece, adorned with state-of-the-art Miele appliances for a perfect fusion of functionality and style.