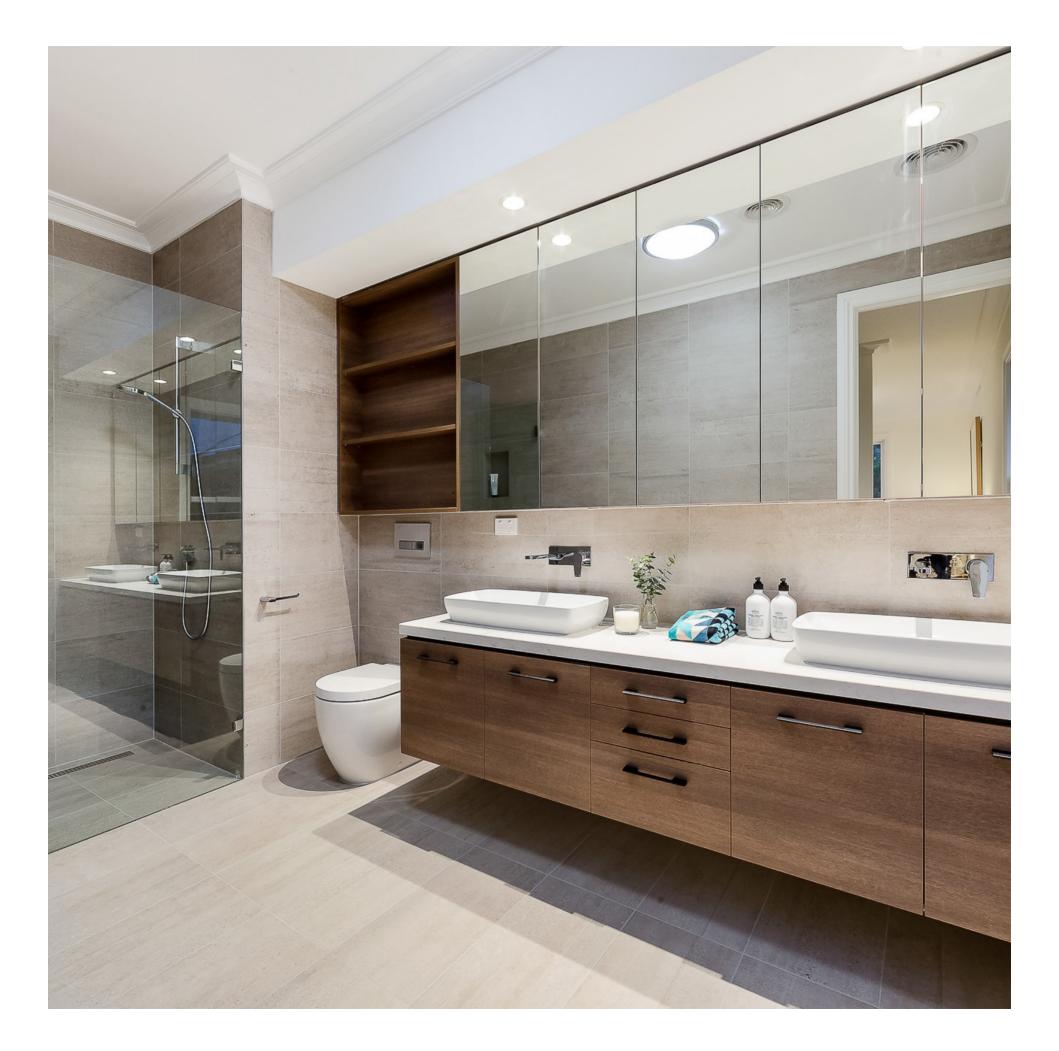

### **BATHROOM FURNITURE**

# **DESIGNED TO PERFECTION**

Hornbeam Interiors is dedicated to providing personalised design services that are tailored to your individual needs. We strive to deliver custom-made bathroom furniture that perfectly complements your home's unique aesthetic.

### **BEAUTIFULLY DESIGNED WITH LONGEVITY IN MIND**

We understand that durability is just as important as beauty, which is why we only use the highest quality materials to ensure that your new bathroom furniture will stand the test of time. Whether you need a vanity unit, shelving solution, or storage cupboards, we guarantee that every element will be crafted to create a cohesive and functional space that can withstand daily wear and tear.